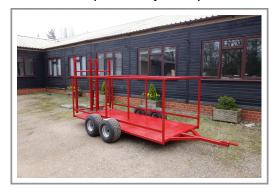

## Danish Trolley transporter

The Trollier was designed to transport the Danish Trolley with ease, enabling it to be moved smoothly over rough ground. This allows the Danish Trolley to be used in usually less accessible areas i.e around the nursery for distributing and collecting orders for re-stocking garden centre plant areas, etc.

Quadruple Trolley transporter

Double Trolley transporter

Single Trolley transporter

The Trollier will become an essential piece of equipment, saving time, effort, frustration and therefore money!

There's no need to spend a fortune on smooth pathways with a Trollier.