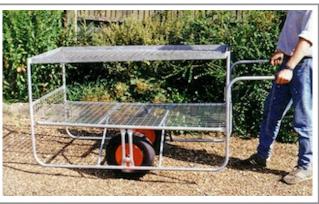

KB10 trolley KB10 Deck size: 91cms x 50cms

KB14 Market trolley (with shelf)

KB14 Deck size: 150cms (5ft) x 80cms Shelf (optional extra)

All trolleys are hot dip galvinised and will last for many years to come!