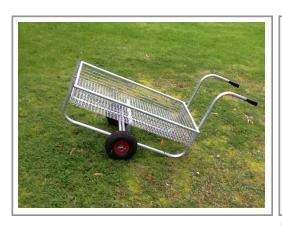

## **KB** Trolleys

Double wheel

KB22 Deck size: 125cms (4ft) x 61cms KB24 Deck size: 150cms (5ft) x 61cms KB26 Deck size: 182cms (6ft) x 61cms

Single wheel

KB23 Deck size: 125cms (4ft) x 61cms KB25 Deck size: 150cms (5ft) x 61cms KB27 Deck size: 182cms (6ft) x 61cms