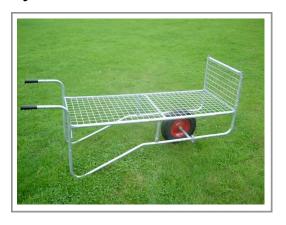

## **KB** Trolleys

Double wheel

KB22 Deck size: 125cms (4ft) x 61cms KB24 Deck size: 150cms (5ft) x 61cms KB26 Deck size: 182cms (6ft) x 61cms

Single wheel

KB23 Deck size: 125cms (4ft) x 61cms KB25 Deck size: 150cms (5ft) x 61cms KB27 Deck size: 182cms (6ft) x 61cms