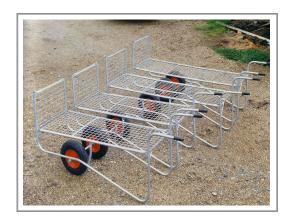

## **KB** Trolleys

Double wheel

KB22 Deck size: 125cms (4ft) x 61cms KB24 Deck size: 150cms (5ft) x 61cms KB26 Deck size: 182cms (6ft) x 61cms

Single wheel

KB23 Deck size: 125cms (4ft) x 61cms KB25 Deck size: 150cms (5ft) x 61cms KB27 Deck size: 182cms (6ft) x 61cms