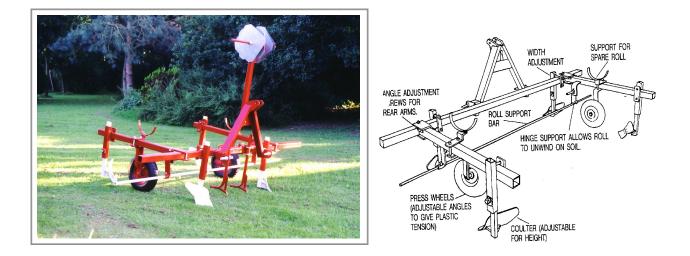

## Plastic Sheet Layer

Designed to lay most types of plastic – black, clear, plain or perforated, it is adjustable in width for.5m to 2.5m material. It will operate on raised beds, ridges or on the flat. A positive displacement gives efficient edge burial. The plastic unrolls itself close to the ground, thus minimizing the amount of wind to get under the sheet during the laying operation. This facility enables the machine to be used under adverse conditions. Inbuilt flexibility allows the machine to leave the plastic stretch tight or rippled loose.

## SPECIFICATIONS:

- Working width adjustable from 0.5m to 2.5m
- Works behind most tractors with 3-point linkage

*Workshop: The Orchard Chiddingfold Road Dunsfold Surrey GU8 4PB Vat reg no: 783 5701 09 Tel/Fax: + 44 (0)1483 200700 Email: mail@olemaengineering.co.uk www.olemaengineering.co.uk*