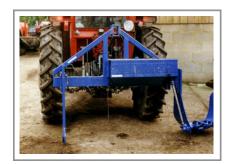

## Side Lifter

The Side Lifter is designed for use with variable size tractors. It is suitable for lifting trees, roses, shrubs and raspberry canes. The main frame, off set lifting basket and balancing chisel are all of robust construction to with stand arduous conditions. The lifting fingers can be adjusted to the correct agitation to suit soil conditions. It is is designed for heavy lifting conditions.

The lifting bucket is offset outside the tractor rear wheel, which enables tall plants and trees to be undercut or lifted with out damage.

Adapted for customer requirements.