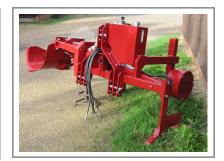

## FEATURES:

- Adjustable height blade
- Hardened heavy duty bevel edge blade
- Adjustable vibrating fingers to increase soil agitation and crop clearing