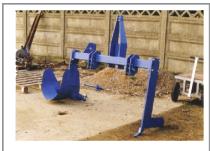

## Side Lifter

The Side Lifter is designed for use with variable size tractors. It is suitable for lifting trees, roses, shrubs and raspberry canes. The main frame, off set lifting basket and balancing chisel are all of robust construction to with stand arduous conditions. The lifting fingers can be adjusted to the correct agitation to suit soil conditions. It is is designed for heavy lifting conditions.

The lifting bucket is offset outside the tractor rear wheel, which enables tall plants and trees to be undercut or lifted with out damage.

Adapted for customer requirements.

## SPECIFICATIONS:

- Lifting basket width: 35cm, 45cm, (40hp tractor)
- Lifting basket width: 55cm, 65cm or 75cm, (70hp tractor)
- P.T.O or Hydraulic drive