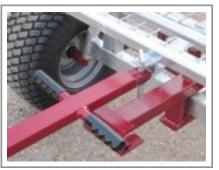

Trolliers can be adapted to suit, for more information and price's see contact details below.

Double Ackerman steering (for greater stability with the 8' x 4') ensures good following for multiple towing.

Pulls from either end by changing towing handle to opposite end of trolley.

Wheels: 6-ply tyre's, 800 x 5 highway tread with taper roller bearing hub. 18"

Optional Extras: 42" high galvanized head and tail gates (with 6 shelf brackets at 6" spacings) Sides for shelves and trailer also available Height of deck from ground 23"