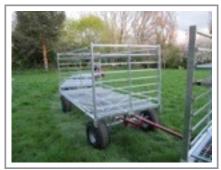

Pulls from either end by changing towing handle to opposite end of trolley.

Wheels: 6-ply tyre's, 800 x 5 highway tread with taper roller bearing hub. 18"

Optional Extras: 42" high galvanized head and tail gates (with 6 shelf brackets at 6" spacings) Sides for shelves and trailer also available Height of deck from ground 23"

Deck size: 95 x 36 (8' 3') (now available 95 x 36 (8' x 3')

Multiple tow by most makes of tractors, but light enough to man-handle singly.

8' x 4' deck size (galvanized 2" x 2" mesh) Loading capacity: app 1500kgs