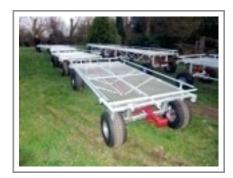

## Towmore 32 Trailer

The Towmore Trailers are included in the Olema range of specialist equipment for horticulture. The range includes the Towmore 32. Still manufactured to the same high specifications the trailers are now produced in part galvanized finish (deck and shelf) to ensure longer life under outside conditions. Particular attention has been paid to the wheel and axle equipment a most important feature in trailer design.

Deck size: 95 x 36 (8' 3') (now available 95 x 36 (8' x 3')

Multiple tow by most makes of tractors, but light enough to man-handle singly.

8' x 4' deck size (galvanized 2" x 2" mesh) Loading capacity: app 1500kgs