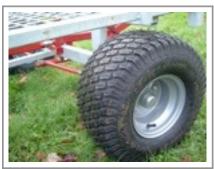

Pulls from either end by changing towing handle to opposite end of trolley.

Wheels: 6-ply tyre's, 800 x 5 highway tread with taper roller bearing hub. 18"

Optional Extras: 42" high galvanized head and tail gates (with 6 shelf brackets at 6" spacings) Sides for shelves and trailer also available Height of deck from ground 23"