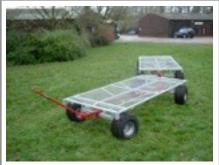

## Towmore 32 Trailer

The Towmore Trailers are included in the Olema range of specialist equipment for horticulture. The range includes the Towmore 32. Still manufactured to the same high specifications the trailers are now produced in part galvanized finish (deck and shelf) to ensure longer life under outside conditions. Particular attention has been paid to the wheel and axle equipment a most important feature in trailer design.

Deck size: 95 x 36 (8' 3') (now available 95 x 36 (8' x 3')

Multiple tow by most makes of tractors, but light enough to man-handle singly.

8' x 4' deck size (galvanized 2" x 2" mesh) Loading capacity: app 1500kgs