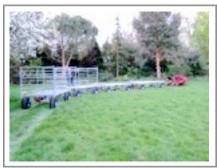

Trolliers can be adapted to suit, for more information and price's see contact details below.

Double Ackerman steering (for greater stability with the 8' x 4') ensures good following for multiple towing.

Pulls from either end by changing towing handle to opposite end of trolley.

Wheels: 6-ply tyre's, 800 x 5 highway tread with taper roller bearing hub. 18"

Optional Extras: 42" high galvanized head and tail gates (with 6 shelf brackets at 6" spacings) Sides for shelves and trailer also available Height of deck from ground 23"